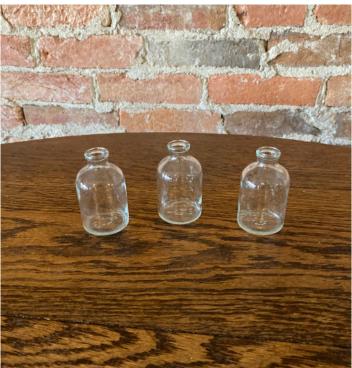

#### decor at GATHERINGS

**Glass Cloche** Large and small sizes

**Mason Jars** Variety of brands & sizes, limited blue available

**Glass beaker vase with iron base** Simple and unique, a Gatherings favorite! **Small Glass Vases** Numerous available