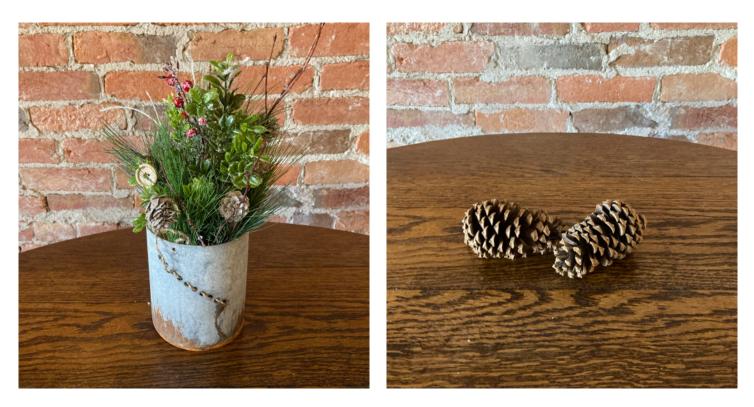

## decor at GATHERINGS

**Red Tins** Tri-size

**Festive Greenery in Rustic Tin** Greenery can be removed **Pinecones** Numerous available