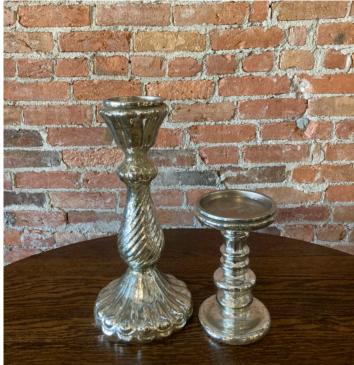

#### decor at GATHERINGS

Mercury glass Vase and Candle Votive A Gatherings favorite!

**Candle Sticks** Variety of sizes and finishes, limited quantities

Additional decor available for purchase (with exclusive 20% discount) at...