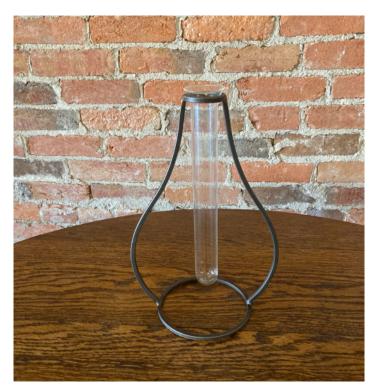

#### decor at GATHERINGS

**Glass Cloche** Large and small sizes

**Mason Jars** Variety of brands & sizes, limited blue available

**Glass beaker vase with iron base** Simple and unique, a Gatherings favorite! **Small Glass Vases** Numerous available