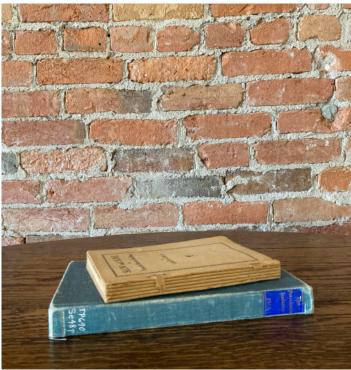

**Wooden Log Slab Chargers** Numerous in various sizes (20+ count)

**Wooden base** A Gatherings favorite! (18 count)

Wooden cutting boards Numerous avaiable, great as a base/charger (22 count)

**Old Books** Numerous available, variety of sizes and colors