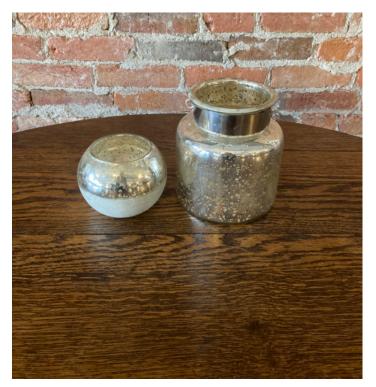

#### decor at GATHERINGS

Mercury glass Vase and Candle Votive A Gatherings favorite!

**Candle Sticks** Variety of sizes and finishes, limited quantities

Additional decor available for purchase (with exclusive 20% discount) at...