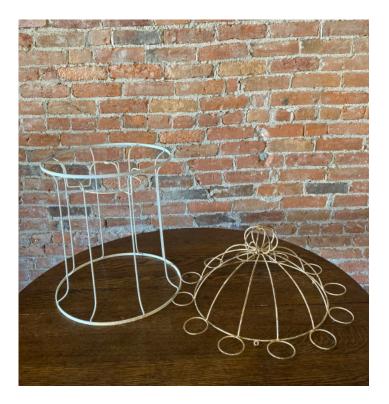

# decor at GATHERINGS

**Wire Shades** Variety of shapes, sizes, colors

**Gold & Silver Sparly Plate** Great as a base/charger, numerous available

**Gold Lanterns** Numerous available, a Gatherings favorite!