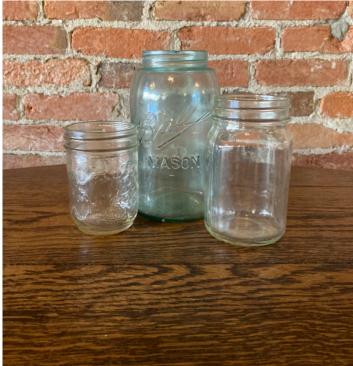

#### decor at GATHERINGS

**Glass Cloche** Large and small sizes

**Mason Jars** Variety of brands & sizes, limited blue available

**Glass beaker vase with iron base** Simple and unique, a Gatherings favorite! **Small Glass Vases** Numerous available