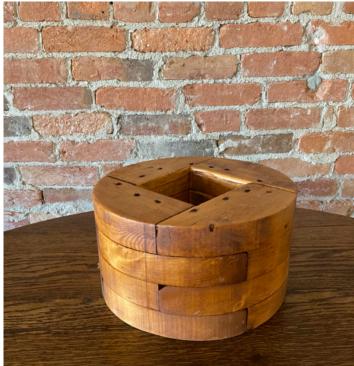

**Wooden Log Slab Chargers** Numerous in various sizes (20+ count)

**Wooden base** A Gatherings favorite! (18 count)

Wooden cutting boards Numerous avaiable, great as a base/charger (22 count)

**Old Books** Numerous available, variety of sizes and colors