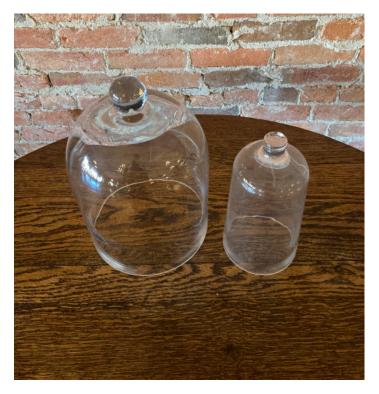

#### decor at GATHERINGS

**Glass Cloche** Large and small sizes

**Mason Jars** Variety of brands & sizes, limited blue available

**Glass beaker vase with iron base** Simple and unique, a Gatherings favorite! **Small Glass Vases** Numerous available