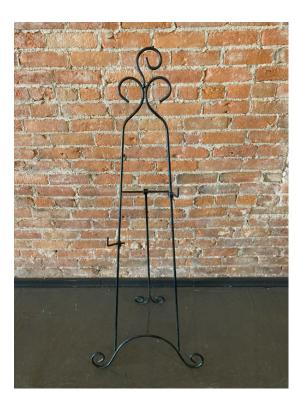

f sizes and colors

# decor at GATHERINGS



**Wire Shades** Variety of shapes, sizes, colors



**Gold & Silver Sparly Plate** Great as a base/charger, numerous available

**Gold Lanterns** Numerous available, a Gatherings favorite!

#### decor at GATHERINGS





**Glass Cloche** Large and small sizes

**Mason Jars** Variety of brands & sizes, limited blue available





**Glass beaker vase with iron base** Simple and unique, a Gatherings favorite! **Small Glass Vases** Numerous available

## decor at GATHERINGS



**Red Tins** Tri-size



**Festive Greenery in Rustic Tin** Greenery can be removed **Pinecones** Numerous available

#### decor at GATHERINGS





Mercury glass Vase and Candle Votive A Gatherings favorite!

**Candle Sticks** Variety of sizes and finishes, limited quantities



Additional decor available for purchase (with exclusive 20% discount) at...



**Black Iron Easel** Adjustable sign height

## decor at GATHERINGS