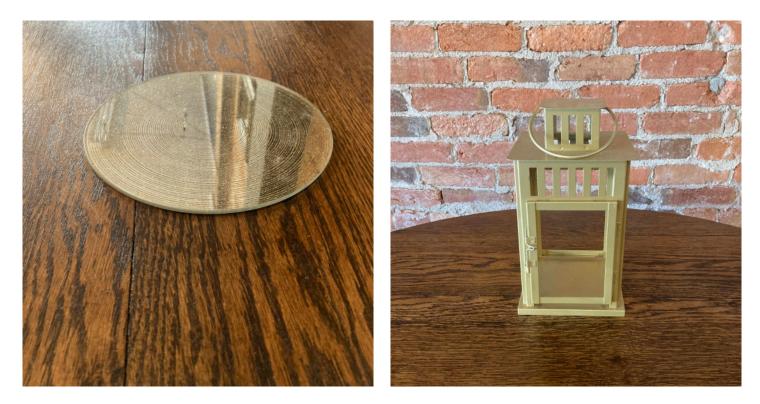

**Wooden Log Slab Chargers** Numerous in various sizes (20+ count)

**Wooden base** A Gatherings favorite! (18 count)

Wooden cutting boards Numerous avaiable, great as a base/charger (22 count)

**Old Books** Numerous available, variety of sizes and colors

# decor at GATHERINGS

**Wire Shades** Variety of shapes, sizes, colors

**Gold & Silver Sparly Plate** Great as a base/charger, numerous available

**Gold Lanterns** Numerous available, a Gatherings favorite!