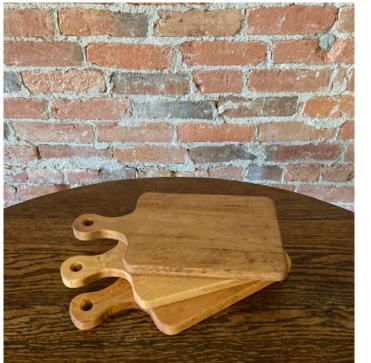

**Wooden Log Slab Chargers** Numerous in various sizes (20+ count)

**Wooden base** A Gatherings favorite! (18 count)

Wooden cutting boards Numerous avaiable, great as a base/charger (22 count)

**Old Books** Numerous available, variety of sizes and colors