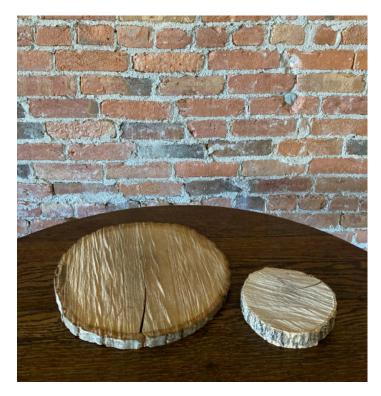

**Wooden Log Slab Chargers** Numerous in various sizes (20+ count)

**Wooden base** A Gatherings favorite! (18 count)

Wooden cutting boards Numerous avaiable, great as a base/charger (22 count)

**Old Books** Numerous available, variety of sizes and colors