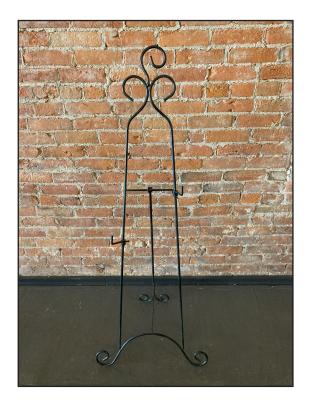

#### decor at GATHERINGS

Mercury glass Vase and Candle Votive A Gatherings favorite!

Candle Sticks Variety of sizes and finishes, limited quantities

Black Iron Easel Adjustable sign height