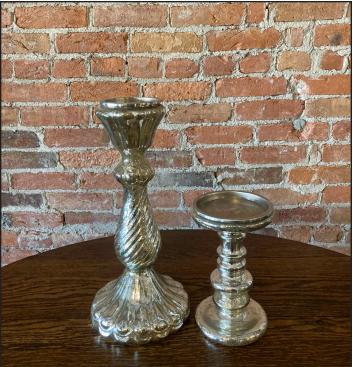

#### decor at GATHERINGS

Mercury glass Vase and Candle Votive A Gatherings favorite!

Candle Sticks Variety of sizes and finishes, limited quantities

Black Iron Easel Adjustable sign height