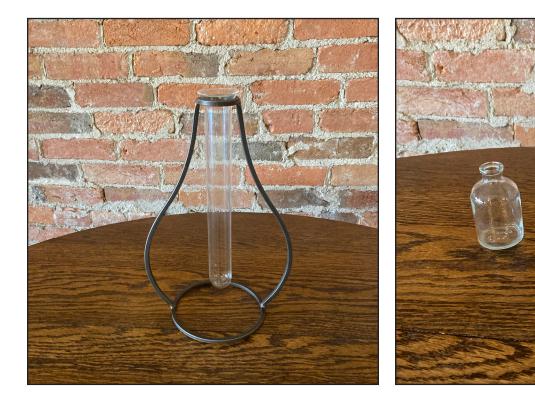

#### decor at GATHERINGS

Glass Cloche Large and small sizes

Mason Jars Variety of brands & sizes, limited blue available

Small Glass Vases Numerous available