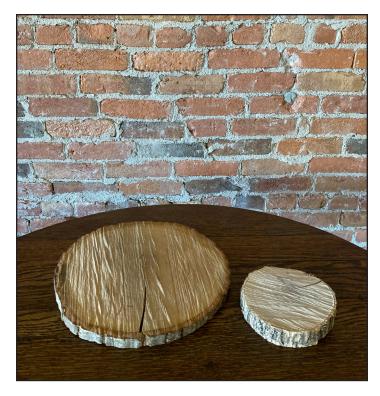

Wooden Log Slab Chargers Numerous in various sizes

Wooden base A Gatherings favorite!

The set of the set of

Old Books Numerous available, variety of sizes and colors