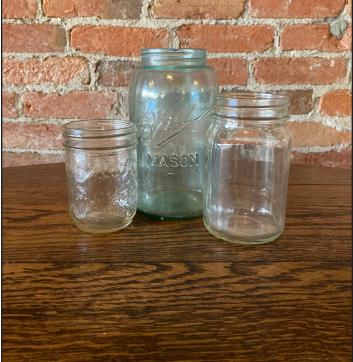

#### decor at GATHERINGS

Glass Cloche Large and small sizes

Mason Jars Variety of brands & sizes, limited blue available

Small Glass Vases Numerous available