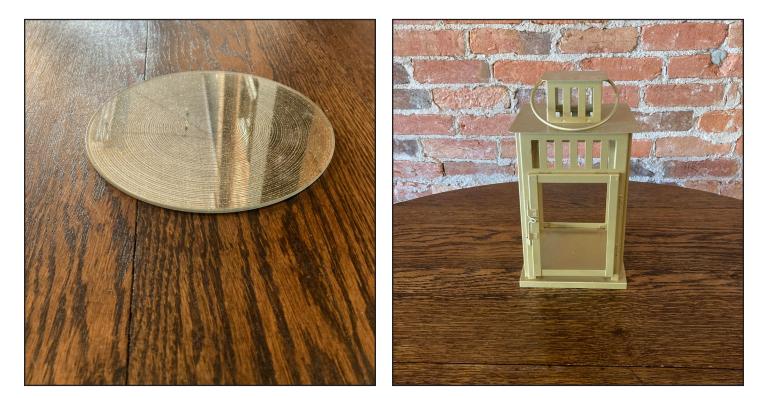

# decor at GATHERINGS

Frosted Glass Tall Vases Limited quantities available

Wire Shades Variety of shapes, sizes, colors

**Gold & Silver Sparly Plate** Great as a base/charger, numerous available

**Gold Lanterns** Numerous available, a Gatherings favorite!