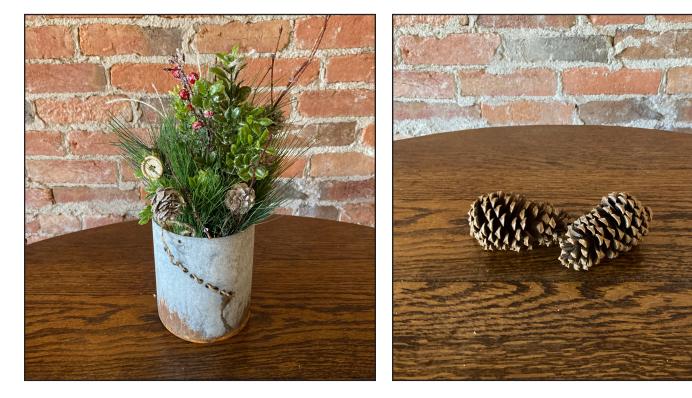

## decor at GATHERINGS

Red Tins Tri-size

Festive Greenery in Rustic Tin Greenery can be removed **Pinecones** Numerous available