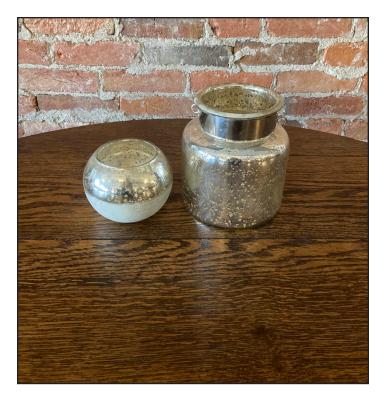

#### decor at GATHERINGS

Mercury glass Vase and Candle Votive A Gatherings favorite!

Candle Sticks Variety of sizes and finishes, limited quantities

Black Iron Easel Adjustable sign height