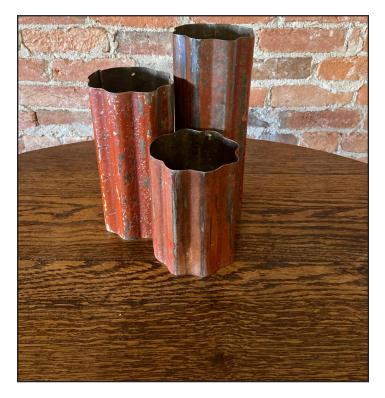

## decor at GATHERINGS

Red Tins Tri-size

Festive Greenery in Rustic Tin Greenery can be removed **Pinecones** Numerous available