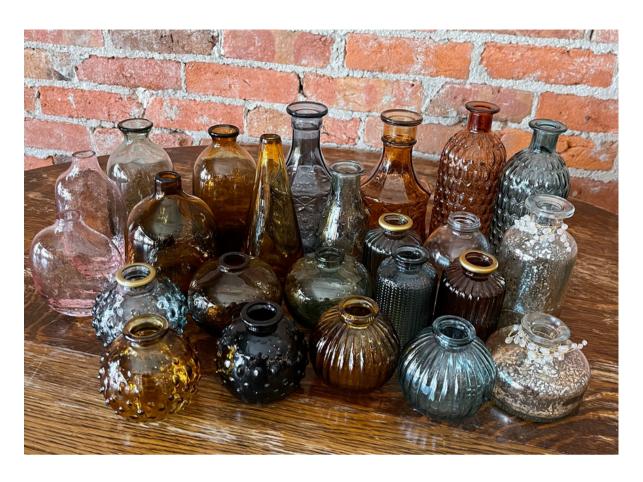

Mason Jars Variety of brands & sizes, limited blue available

Glass beaker vase with iron base Simple and unique, a Gatherings favorite!

Small Glass Vases Numerous available

Eclectic Vases and Votives
Mix and match to best suit your style!