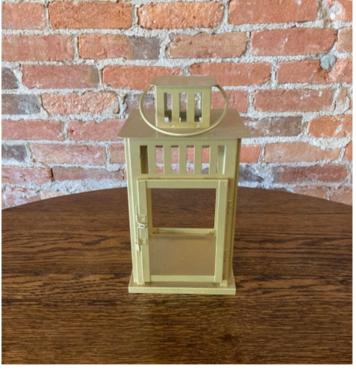

Wire Shades Variety of shapes, sizes, colors

Gold & Silver Sparly Plate Great as a base/charger, numerous available

Gold Lanterns Numerous available, a Gatherings favorite!

Glass Cloche Large and small sizes