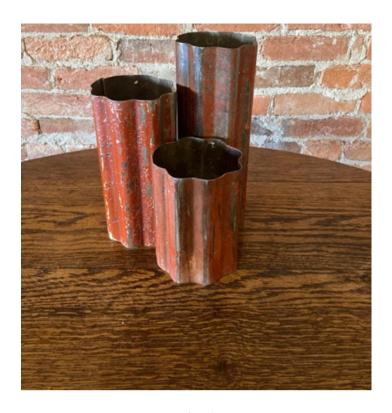

Red Tins Tri-size

Festive Greenery in Rustic Tin Greenery can be removed

Pinecones Numerous available

Mercury glass Vase and Candle Votive A Gatherings favorite!

Black Iron Easel Adjustable sign height

Candle Sticks Variety of sizes and finishes, limited quantities