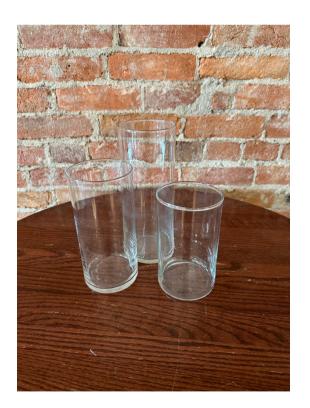

us available, variety of sizes and colors



Wire Shades Variety of shapes, sizes, colors



Gold & Silver Sparly Plate Great as a base/charger, numerous available



Gold Lanterns Numerous available, a Gatherings favorite!



Glass Cloche Large and small sizes



Mason Jars Variety of brands & sizes, limited blue available



Glass beaker vase with iron base Simple and unique, a Gatherings favorite!



Small Glass Vases Numerous available



Eclectic Vases and Votives
Mix and match to best suit your style!





Red Tins Tri-size



Festive Greenery in Rustic Tin Greenery can be removed



Pinecones Numerous available



Mercury glass Vase and Candle Votive A Gatherings favorite!



Black Iron Easel Adjustable sign height



Candle Sticks Variety of sizes and finishes, limited quantities



Clear cylinder vases 3 sizes

#### "Better Together" Floral Sign



## decorat GATHERINGS