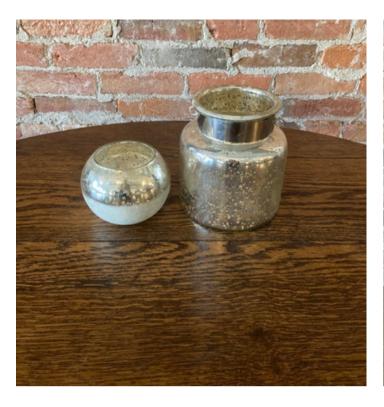

Red Tins Tri-size

Festive Greenery in Rustic Tin Greenery can be removed

Pinecones Numerous available

Mercury glass Vase and Candle Votive A Gatherings favorite!

Black Iron Easel Adjustable sign height

Candle Sticks Variety of sizes and finishes, limited quantities