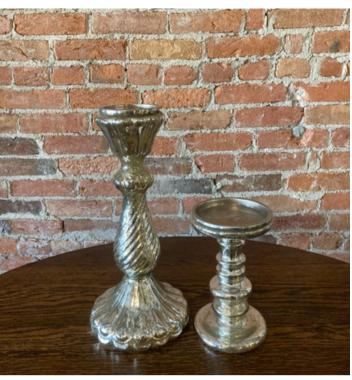

Red Tins Tri-size

Festive Greenery in Rustic Tin Greenery can be removed

Pinecones Numerous available

Mercury glass Vase and Candle Votive A Gatherings favorite!

Black Iron Easel Adjustable sign height

Candle Sticks Variety of sizes and finishes, limited quantities