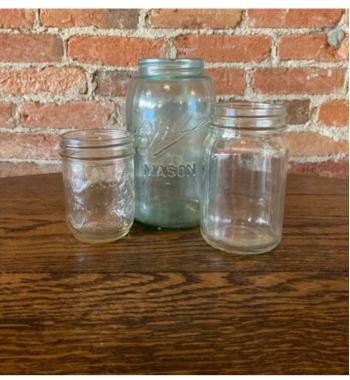

Mason Jars Variety of brands & sizes, limited blue available

Glass beaker vase with iron base Simple and unique, a Gatherings favorite!

Small Glass Vases Numerous available

Eclectic Vases and Votives
Mix and match to best suit your style!