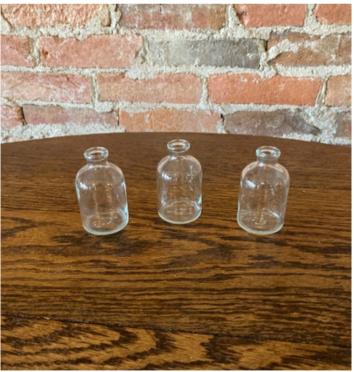

Mason Jars Variety of brands & sizes, limited blue available

Glass beaker vase with iron base Simple and unique, a Gatherings favorite!

Small Glass Vases Numerous available

Eclectic Vases and Votives
Mix and match to best suit your style!