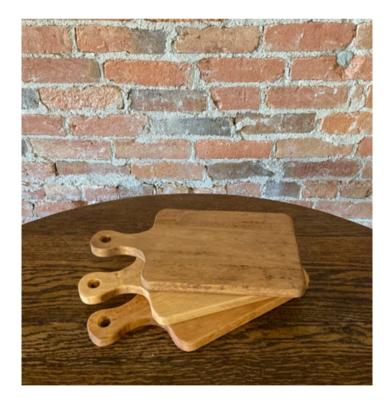

Wooden Log Slab Chargers Numerous in various sizes (20+ count)

Wooden base A Gatherings favorite! (18 count)

Wooden cutting boards Numerous avaiable, great as a base/charger (22 count)

Old Books Numerous available, variety of sizes and colors