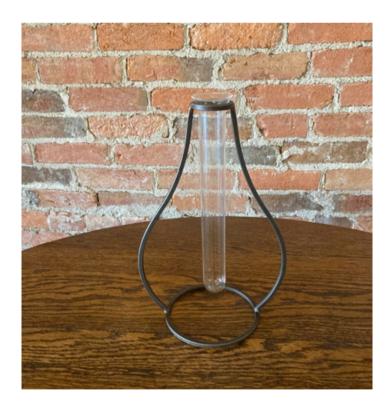

Mason Jars Variety of brands & sizes, limited blue available

Glass beaker vase with iron base Simple and unique, a Gatherings favorite!

Small Glass Vases Numerous available

Eclectic Vases and Votives
Mix and match to best suit your style!