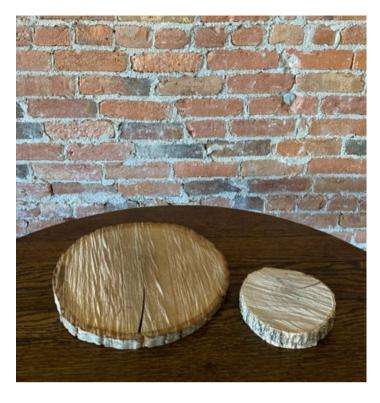

Wooden Log Slab Chargers Numerous in various sizes (20+ count)

Wooden base A Gatherings favorite! (18 count)

Wooden cutting boards Numerous avaiable, great as a base/charger (22 count)

Old Books Numerous available, variety of sizes and colors