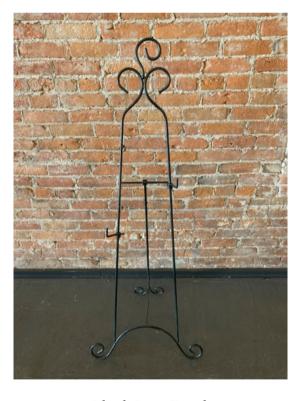

Red Tins Tri-size

Festive Greenery in Rustic Tin Greenery can be removed

Pinecones Numerous available

Mercury glass Vase and Candle Votive A Gatherings favorite!

Black Iron Easel Adjustable sign height

Candle Sticks Variety of sizes and finishes, limited quantities