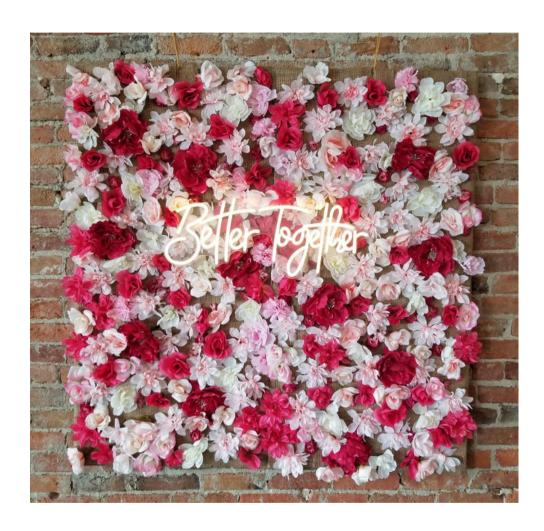

shapes, sizes, colors



Gold & Silver Sparly Plate Great as a base/charger, numerous available



Gold Lanterns Numerous available, a Gatherings favorite!



Glass Cloche Large and small sizes



Mason Jars Variety of brands & sizes, limited blue available



Glass beaker vase with iron base Simple and unique, a Gatherings favorite!



Small Glass Vases Numerous available



Eclectic Vases and Votives
Mix and match to best suit your style!





Red Tins Tri-size



Festive Greenery in Rustic Tin Greenery can be removed



Pinecones Numerous available



Mercury glass Vase and Candle Votive A Gatherings favorite!



Black Iron Easel Adjustable sign height



Candle Sticks Variety of sizes and finishes, limited quantities



Clear cylinder vases 3 sizes

#### "Better Together" Floral Sign



## decorat GATHERINGS