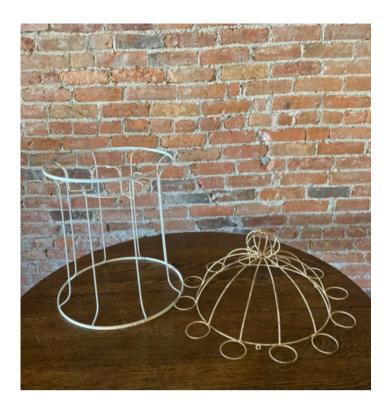

Wire Shades Variety of shapes, sizes, colors

Gold & Silver Sparly Plate Great as a base/charger, numerous available

Gold Lanterns Numerous available, a Gatherings favorite!

Glass Cloche Large and small sizes