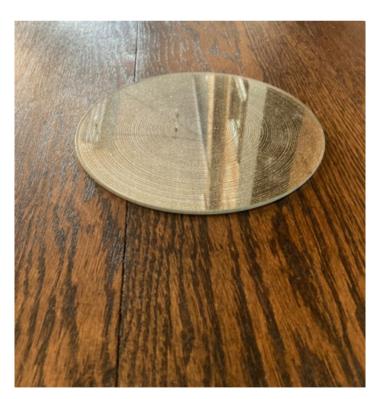

Wooden Log Slab Chargers Numerous in various sizes (20+ count)

Wooden base A Gatherings favorite! (18 count)

Wooden cutting boards Numerous avaiable, great as a base/charger (22 count)

Old Books Numerous available, variety of sizes and colors