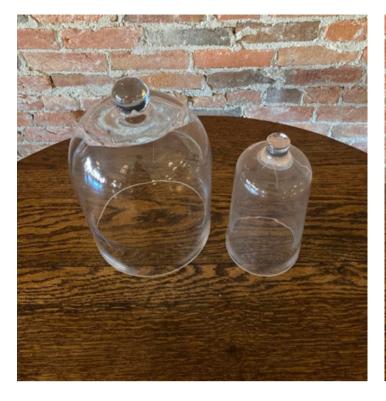

Wire Shades Variety of shapes, sizes, colors

Gold & Silver Sparly Plate Great as a base/charger, numerous available

Gold Lanterns Numerous available, a Gatherings favorite!

Glass Cloche Large and small sizes