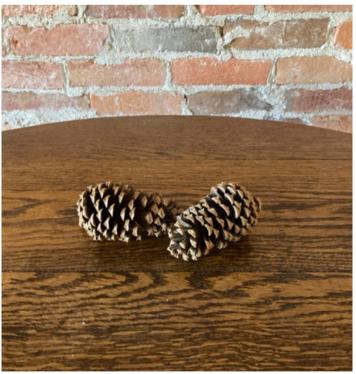

Red Tins Tri-size

Festive Greenery in Rustic Tin Greenery can be removed

Pinecones Numerous available

Mercury glass Vase and Candle Votive A Gatherings favorite!

Black Iron Easel Adjustable sign height

Candle Sticks Variety of sizes and finishes, limited quantities