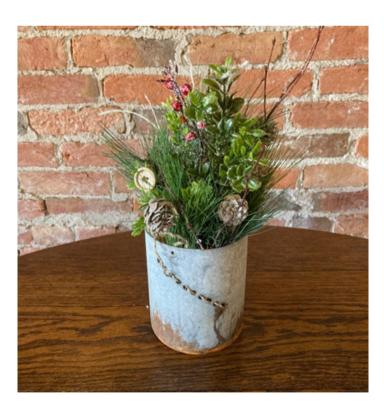

Red Tins Tri-size

Festive Greenery in Rustic Tin Greenery can be removed

Pinecones Numerous available

Mercury glass Vase and Candle Votive A Gatherings favorite!

Black Iron Easel Adjustable sign height

Candle Sticks Variety of sizes and finishes, limited quantities