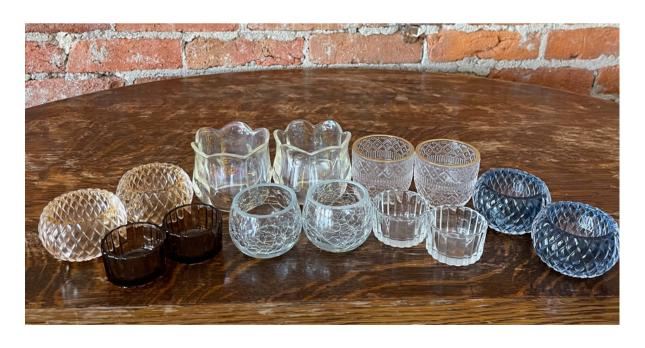

Mason Jars Variety of brands & sizes, limited blue available

Glass beaker vase with iron base Simple and unique, a Gatherings favorite!

Small Glass Vases Numerous available

Eclectic Vases and Votives
Mix and match to best suit your style!